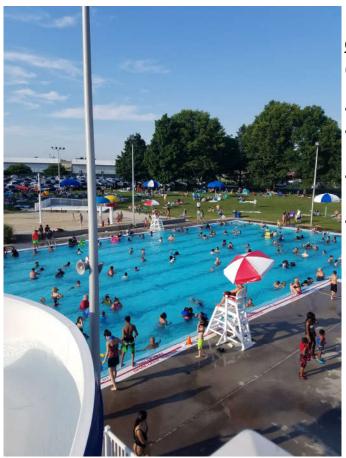

## **Hampden Pool Sponsorship Options**

### **COMPLEX SPONSOR- \$5,000**

(One Sponsorship Available)

- 1 sign on main fence near entrance 3' x 5' banner
- 1 sign on slide tower- 3' x 5' banner
- Sponsor's logo on pool staff shirts (sleeve)
- Direct link to sponsor's website on the Recreation Department's website
- Advertisement of sponsor's business in semi-annual recreation brochure and quarterly Township newsletter.
- 30 Daily Admission Passes per year of sponsorship

#### FENCE SPONSOR- \$600

(Twenty Sponsorships Available)

- Advertisement on inside of fence for visibility to all pool users (2' x 3' banner)
- Advertisement of your business in brochure and newsletter
- 4 Daily Admission Passes per year of sponsorship