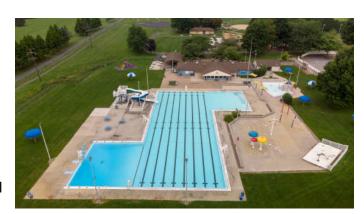

## **Hampden Pool Sponsorship Options**

### **COMPLEX SPONSOR- \$5,000**

(One Sponsorship Available)

- 1 sign on main fence near entrance 3' x 5' banner
- 1 sign on slide tower- 3' x 5' banner
- Sponsor's logo on pool staff shirts (sleeve)
- Direct link to sponsor's website on the Recreation Department's website
- Advertisement of sponsor's business in semi-annual recreation brochure and quarterly Township newsletter.
- 30 Daily Admission Passes per year of sponsorship

#### CLIMBING WALL SPONSOR- \$2,000-**50LD FOR 2023!**

(One Sponsorship Available)

- Wall sticker at top of wall- 2' x 3'
- Direct link to your website on the Recreation Department's website
- Advertisement of your business in brochure and newsletter
- 13 Daily Admission Passes per year of sponsorship

#### FENCE SPONSOR- \$600

(Twenty Sponsorships Available)

- Advertisement on inside of fence for visibility to all pool users (2' x 3' banner)
- Advertisement of your business in brochure and newsletter
- 4 Daily Admission Passes per year of sponsorship